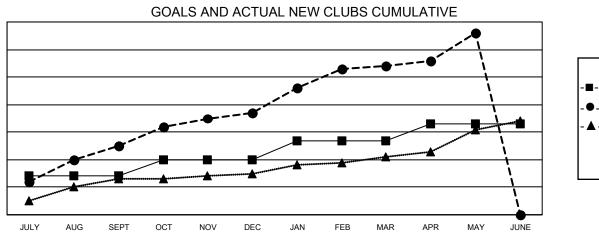

## GMT MONTHLY MEMBERSHIP PROGRESS REPORT Results as of: 5/31/2024

**Multiple District 307** 

LOCATION: INDONESIA

GMT: OPEN

**GMT CA** 7

| Clubs                 |               |           |               | Members               |                        |                         |                                                    |
|-----------------------|---------------|-----------|---------------|-----------------------|------------------------|-------------------------|----------------------------------------------------|
| RESULTS FOR 2023-2024 |               |           |               | RESULTS FOR 2023-2024 |                        |                         |                                                    |
| QUARTER               | NEW CLUB GOAL | NEW CLUBS | DROPPED CLUBS | QUARTER               | BER GROWTH NET<br>GOAL | MEMBER GROWTH<br>ACTUAL | DROPPED<br>MEMBERS ACTUAI<br>(including transfers) |
| JULY/AUG/SEPT         | 14            | 25        | 8             | JULY/AUG/SEPT         | 300                    | 1,110                   | 458                                                |
| OCT/NOV/DEC           | 6             | 12        | 2             | OCT/NOV/DEC           | 250                    | 723                     | 1,148                                              |
| JAN/FEB/MAR           | 7             | 17        | 1             | JAN/FEB/MAR           | 300                    | 693                     | 257                                                |
| APR/MAY/JUNE          | 6             | 12        | 0             | APR/MAY/JUNE          | 480                    | 621                     | 302                                                |

- CURRENT YEAR ACTUAL NEW CLUBS

LAST YEAR ACTUAL NEW CLUBS

© Copyright 2024, Lions Clubs International, All Rights Reserved.

MEMBERSHIP DATA

2,083

2,154

1,774

FAMILY MEMBERS PAYING HALF