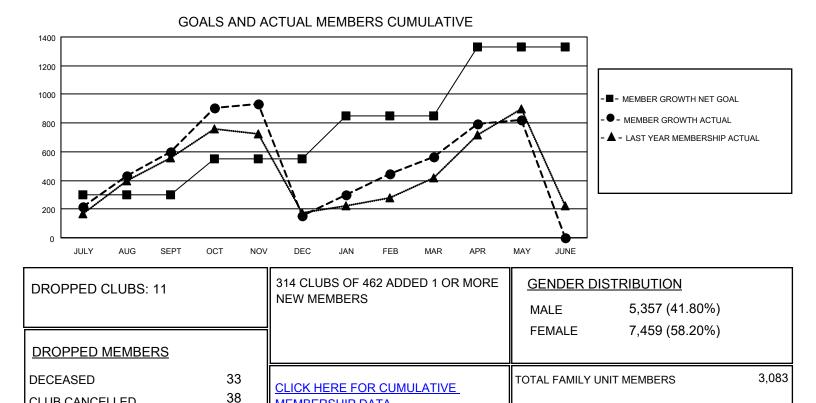

## GMT MONTHLY MEMBERSHIP PROGRESS REPORT Results as of: 5/31/2024

**Multiple District 307** 

LOCATION: INDONESIA

GMT: OPEN

**GMT CA** 7

| Clubs                 |               |           |               | Members               |                        |                         |                                                    |
|-----------------------|---------------|-----------|---------------|-----------------------|------------------------|-------------------------|----------------------------------------------------|
| RESULTS FOR 2023-2024 |               |           |               | RESULTS FOR 2023-2024 |                        |                         |                                                    |
| QUARTER               | NEW CLUB GOAL | NEW CLUBS | DROPPED CLUBS | QUARTER               | BER GROWTH NET<br>GOAL | MEMBER GROWTH<br>ACTUAL | DROPPED<br>MEMBERS ACTUAI<br>(including transfers) |
| JULY/AUG/SEPT         | 14            | 25        | 8             | JULY/AUG/SEPT         | 300                    | 1,110                   | 458                                                |
| OCT/NOV/DEC           | 6             | 12        | 2             | OCT/NOV/DEC           | 250                    | 723                     | 1,148                                              |
| JAN/FEB/MAR           | 7             | 17        | 1             | JAN/FEB/MAR           | 300                    | 693                     | 257                                                |
| APR/MAY/JUNE          | 6             | 12        | 0             | APR/MAY/JUNE          | 480                    | 621                     | 302                                                |

- CURRENT YEAR ACTUAL NEW CLUBS

LAST YEAR ACTUAL NEW CLUBS

© Copyright 2024, Lions Clubs International, All Rights Reserved.

MEMBERSHIP DATA

2,083

2,154

1,774

FAMILY MEMBERS PAYING HALF

DUES

OTHER

TOTAL

CLUB CANCELLED